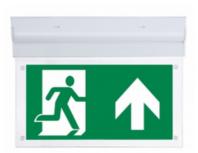

## AXL-P220

MODEL NO : AXL-P220 Mode of Operation: Maintained : 16pcs SMD2835 LED Lamp Wattage : 2.5W : 3.6V 900mAh LiFePO4 Battery Rated Duration :/3 hours : 24 hours charging time Charge Mounting : Surface Mounted Material : Epoxy coated steel body with screen, polycarbonate panel (adjustable legend)

- · Laser printing technology
- · Excellent light transmittance
- Dedicated fo small and medium sized public buildings
- · Maintained mode
- Working temperature : -5~40°C
- DALI version available on request