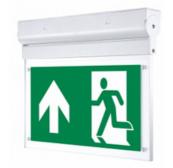

## AXL-P220

MODEL NO : AXL-P220 Mode of Operation: Maintained : 16pcs SMD2835 LED Lamp Wattage : 2.5W : 3.6V 900mAh LiFePO4 Battery Rated Duration :/3 hours : 24 hours charging time Charge Mounting : Surface Mounted Material : Epoxy coated steel body with screen, polycarbonate panel (adjustable legend)

- · Laser printing technology
- · Excellent light transmittance
- Dedicated fo small and medium sized public buildings
- · Maintained mode
- Working temperature : -5~40°C
- DALI version available on request