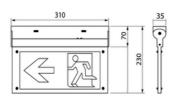

## AXL-P220

MODEL NO : AXL-P220 Mode of Operation: Maintained : 16pcs SMD2835 LED Lamp Wattage : 2.5W : 3.6V 900mAh LiFePO4 Battery Rated Duration :/3 hours : 24 hours charging time Charge Mounting : Surface Mounted Material : Epoxy coated steel body with screen, polycarbonate panel (adjustable legend)