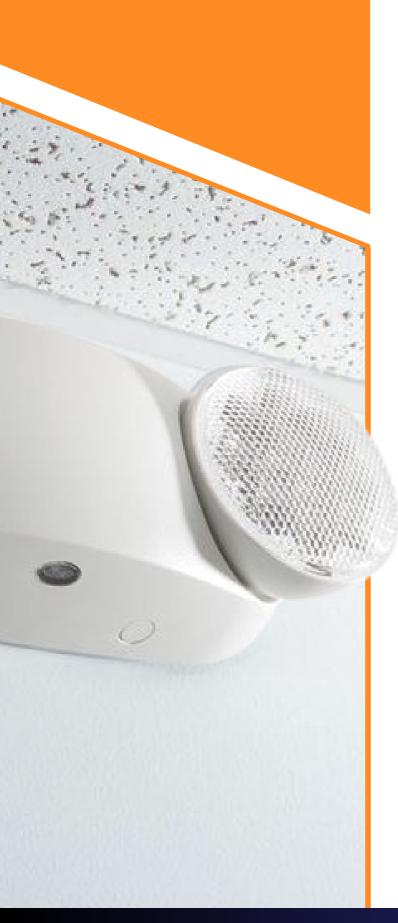

## AXL-W30

| $\langle \ \ \ \ \ \ \ \ \ \ \ \ \ \ \ \ \ \ \$ |                          |
|-------------------------------------------------|--------------------------|
| MODEL NO                                        | : AXL-W30                |
| Mode of Operation : Maintained                  |                          |
| Lamp                                            | : 8pcs SMD2835 LED       |
| Wattage                                         | 2.5W                     |
| Battery                                         | : 3.6V/1800mAh LiFePO4   |
| Rated Duration                                  | : 3 hours                |
| Charge                                          | : 24 hours charging time |
| Material                                        | : Injection-molded       |
|                                                 | polycarbonate housing    |
|                                                 | Injection-molded         |
|                                                 | polycarbonate housing,   |
|                                                 | Adjustable glare free    |
|                                                 | round shape light heads  |
|                                                 |                          |

- · Injection-molded polycarbonate housing
- Two fully adjustable glare-free round shape light heads for emergency light.
- Innovative, snap-together design for fast installation.
- Wall or Ceiling mounting.
- Easily removed mounting knock-outs on back panel. Low voltage battery disconnection - preventing deep discharge damage to the battery.