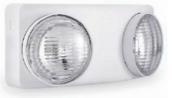

## AXL-W30

| $\langle \ \ \ \ \ \ \ \ \ \ \ \ \ \ \ \ \ \ \$ |                          |
|-------------------------------------------------|--------------------------|
| MODEL NO                                        | : AXL-W30                |
| Mode of Operation : Maintained                  |                          |
| Lamp                                            | : 8pcs SMD2835 LED       |
| Wattage                                         | 2.5W                     |
| Battery                                         | : 3.6V/1800mAh LiFePO4   |
| Rated Duration                                  | : 3 hours                |
| Charge                                          | : 24 hours charging time |
| Material                                        | : Injection-molded       |
|                                                 | polycarbonate housing    |
|                                                 | Injection-molded         |
|                                                 | polycarbonate housing,   |
|                                                 | Adjustable glare free    |
|                                                 | round shape light heads  |
|                                                 |                          |

- · Injection-molded polycarbonate housing
- Two fully adjustable glare-free round shape light heads for emergency light.
- Innovative, snap-together design for fast installation.
- Wall or Ceiling mounting.
- Easily removed mounting knock-outs on back panel. Low voltage battery disconnection - preventing deep discharge damage to the battery.