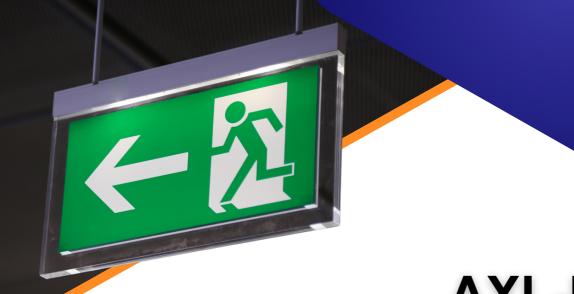

## EXIT LIGHT

## AXL-P219

- Laser printingTechnology
- Excellent LightTransmittance
- Dedicated for small and medium-sized public buildings
- Adjustable legendfor drop sign
- · Changeable legend
- · LifePO4 batteryavailable
- · Self testoption available
- Working temperature: -5~40
- · DALI version available on request