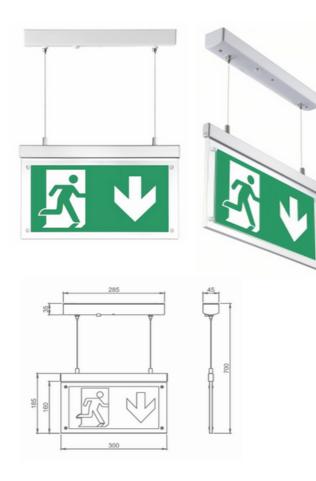

## AXL-P219

- Laser printingTechnology
- Excellent LightTransmittance
- Dedicated for small and medium-sized public buildings
- Adjustable legendfor drop sign
- · Changeable legend
- · LifePO4 batteryavailable
- · Self testoption available
- Working temperature: -5~40
- · DALI version available on request

## **Ordering Guide**

| Legend       | Hanging Recessed | Hanging Surfaced |
|--------------|------------------|------------------|
| <b>EXIT</b>  | AXL-P219/HR/E    | AXL-P219/HS/E    |
| EXIT▶        | AXL-P219/HR/ER   | AXL-P219/HS/ER   |
| <b>▼EXIT</b> | AXL-P219/HR/EL   | AXL-P219/HS/EL   |
| <b>€XIT</b>  | AXL-P219/HR/ED   | AXL-P219/HS/ED   |
| <b>7</b> 2.  | AXL-P219/HR/M    | AXL-P219/HS/M    |
| <b>№</b> →   | AXL-P219/HR/MR   | AXL-P219/HS/MR   |
| ← 🔀          | AXL-P219/HR/ML   | AXL-P219/HS/ML   |
| 湿个           | AXL-P219/HR/MB   | AXL-P219/HS/MB   |
| <b>₹</b>     | AXL-P219/HR/MT   | AXL-P219/HS/MT   |
|              |                  |                  |