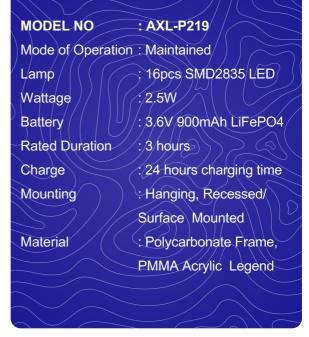

## AXL-P219

- Laser printingTechnology
- Excellent LightTransmittance
- Dedicated for small and medium-sized public buildings
- Adjustable legendfor drop sign
- · Changeable legend
- · LifePO4 batteryavailable
- · Self testoption available
- Working temperature: -5~40
- · DALI version available on request